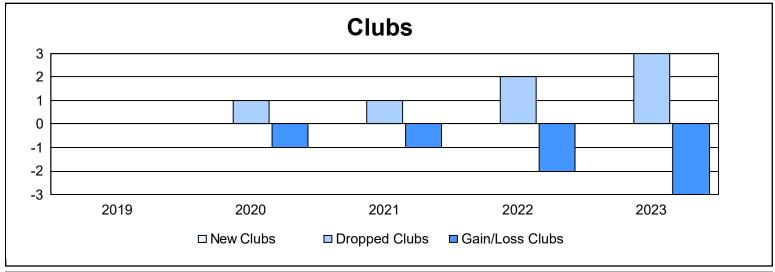

District 107 M As of June 2023 Cumulative

| Year      | New<br>Clubs | Dropped<br>Clubs | Gain/<br>Loss<br>Clubs | New<br>Members | Charter<br>Members | Reinstate<br>Members | Transfer<br>Members | Total<br>Member<br>Added | Total<br>Members<br>Dropped | Gain/<br>Loss<br>Members |
|-----------|--------------|------------------|------------------------|----------------|--------------------|----------------------|---------------------|--------------------------|-----------------------------|--------------------------|
| 2018-2019 | 0            | 0                | 0                      | 75             | 1                  | 1                    | 8                   | 85                       | 132                         | -47                      |
| 2019-2020 | 0            | 1                | -1                     | 53             | 3                  | 0                    | 4                   | 60                       | 155                         | -95                      |
| 2020-2021 | 0            | 1                | -1                     | 49             | 0                  | 1                    | 7                   | 57                       | 126                         | -69                      |
| 2021-2022 | 0            | 2                | -2                     | 49             | 2                  | 0                    | 13                  | 64                       | 177                         | -113                     |
| 2022-2023 | 0            | 3                | -3                     | 55             | 0                  | 3                    | 6                   | 64                       | 163                         | -99                      |
| Average   | 0            | 1                | -1                     | 56             | 1                  | 1                    | 8                   | 66                       | 151                         | -85                      |