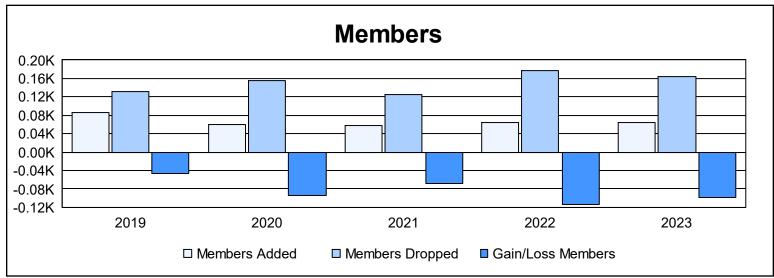

District 107 M As of June 2023 Cumulative

| Year      | New<br>Clubs | Dropped<br>Clubs | Gain/<br>Loss<br>Clubs | New<br>Members | Charter<br>Members | Reinstate<br>Members | Transfer<br>Members | Total<br>Member<br>Added | Total<br>Members<br>Dropped | Gain/<br>Loss<br>Members |
|-----------|--------------|------------------|------------------------|----------------|--------------------|----------------------|---------------------|--------------------------|-----------------------------|--------------------------|
| 2018-2019 | 0            | 0                | 0                      | 75             | 1                  | 1                    | 8                   | 85                       | 132                         | -47                      |
| 2019-2020 | 0            | 1                | -1                     | 53             | 3                  | 0                    | 4                   | 60                       | 155                         | -95                      |
| 2020-2021 | 0            | 1                | -1                     | 49             | 0                  | 1                    | 7                   | 57                       | 126                         | -69                      |
| 2021-2022 | 0            | 2                | -2                     | 49             | 2                  | 0                    | 13                  | 64                       | 177                         | -113                     |
| 2022-2023 | 0            | 3                | -3                     | 55             | 0                  | 3                    | 6                   | 64                       | 163                         | -99                      |
| Average   | 0            | 1                | -1                     | 56             | 1                  | 1                    | 8                   | 66                       | 151                         | -85                      |